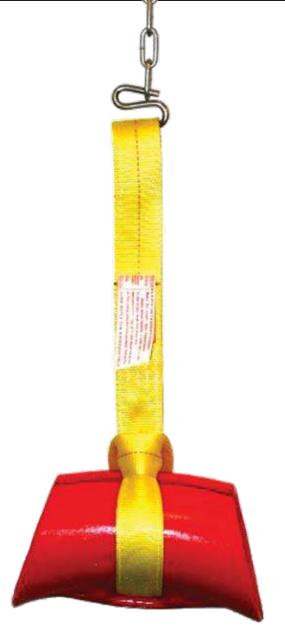

## MODEL HB 400 H For

Hose I.D. 4" (10 cm)

| Material:                                                             | URETHANE                             |
|-----------------------------------------------------------------------|--------------------------------------|
| Length:                                                               | 11.5" / 28.75 cm                     |
| Shipping<br>Weight:                                                   | 5 lbs / 2.3 kgs                      |
| Shipping<br>Dimensions:                                               | 13 x 8 x 7"<br>or<br>32 x 20 x 18 cm |
| Sling Type:                                                           | Type 4 Hook Eye                      |
| Sling Model:                                                          | RS 234H                              |
| *Sling height:  *Measured from top of the bun to the top of the sling | 14.75" / 37.2 cm                     |
| Sling<br>Material:                                                    | UV Resistant<br>Treated Polyester    |
| Rated<br>Capacity:                                                    | 2000 lbs/907 kgs<br>@ 5:1 WLL        |
|                                                                       | 648 kgs/1429 lbs<br>@ 7:1 WLL        |
| Maximum<br>Temperature:                                               | 200° F / 93.3° C                     |

Notes: Hosebun for 4" (10cm) hose with type 4 hook eye sling for increased strength and work safety.

CE certified slings available at a rated capacity of 1000 kgs @ 7:1

**USA & Canada (Toll Free)** Tel: 888-829-3773